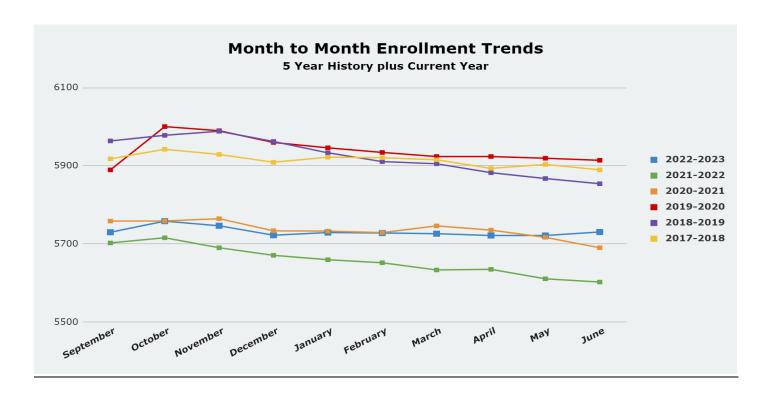

The following chart compares budgeted to actual FTE by building:

The following chart reflects month to month FTE enrollment trends over the past five school years, plus the current 2022-2023 school year: