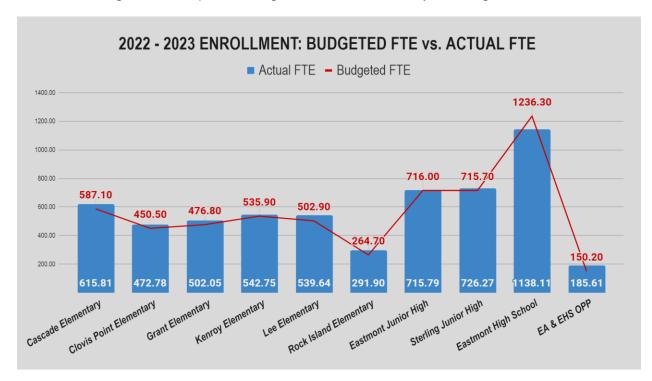

The following chart compares budgeted to actual FTE by building:

The following chart reflects month to month FTE enrollment trends over the past five school years, plus the current 2022-2023 school year: